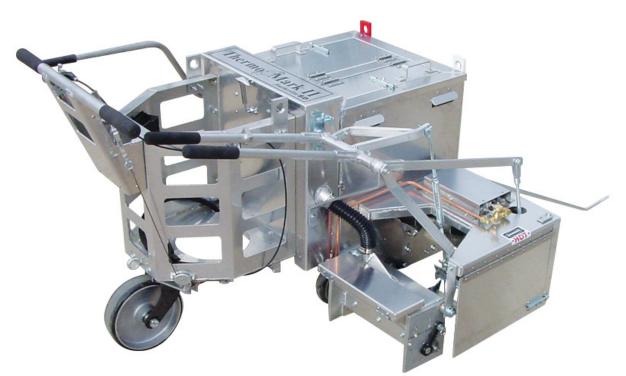

## THERMOPLASTIC APPLICATOR WITH A 250 LB. RESERVOIR

#### **Exclusive Features**

- The industry's only insulated reservoir
- The bolt-together design allows for modular updates and repairs

## Easy Operation

- Dual front brakes for added control
- All controls are easily accessible
- Adjustable bead width lever with an "OFF" position
- Wheel and axle bearings deliver smooth operation
- Wide mouth bead box offers auto or manual bead application
- Rear swivel wheel increases maneuverability

## Smart Design

- Dual-screen system filters out solids
- Easy-to-read thermostat
- Supply lines and valves are made of stainless steel, brass and copper
- Color-coded lifting rings for easy loading and unloading

## Specifications

|                         | 250 SINGLE DROP                                                          | 250 DOUBLE DROP                                                          |
|-------------------------|--------------------------------------------------------------------------|--------------------------------------------------------------------------|
| Material Capacity       | 250 lbs. / 113 kg                                                        | 250 lbs. / 113 kg                                                        |
| Application Die Width   | Min. 4" / Max. 12" Standard<br>Custom width and dual line dies available | Min. 4" / Max. 12" Standard<br>Custom width and dual line dies available |
| Heating Type            | Propane (20 lb. bottle required)                                         | Propane (20 lb. bottle required)                                         |
| Die Heater              | Infrared                                                                 | Infrared                                                                 |
| Empty Weight            | 255 lbs. / 116 kg                                                        | 315 lbs. / 143 kg                                                        |
| Main Burner             | Twin Ransome / 20,000 BTU                                                | Twin Ransome / 20,000 BTU                                                |
| Gas Control             | Honeywell                                                                | Honeywell                                                                |
| Bead Dispenser          | Wheel driven beader with application rate proportioned to ground speed   | Wheel driven beader with application rate proportioned to ground speed   |
| Bead Dispenser Width    | Variable (4", 6", 8", 12" and off position)                              | Variable (4", 6", 8", 12" and off position)                              |
| Manual Front Pointer    | Adjusts for all die sizes                                                | Adjusts for all die sizes                                                |
| Wheels                  | Dual solid front and single solid rear wheels provide smooth operation   | Dual solid front and single solid rear wheels provide smooth operation   |
| Material Agitation      | Manual / horizontal shaft / reverse pitch / flow paddles                 | Manual / horizontal shaft / reverse pitch / flow paddles                 |
| Shipping Weight         | 450 lbs. / 204 kg crated                                                 | 510 lbs. / 231 kg crated                                                 |
| Rear Swivel Wheel       | Dual solid front and single solid rear wheels provide smooth operation   | Dual solid front and single solid rear wheels provide smooth operation   |
| Construction            | Aluminum with bolt-together assembly                                     | Aluminum with bolt-together assembly                                     |
| Bead Capacity Reservoir | 50 lbs. / 23 kg                                                          | 100 lbs. / 45 kg                                                         |
| Dimensions:             | 53"L x 45"W x 38"H                                                       | 58″L x 45″W x 38″H                                                       |