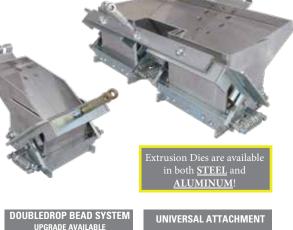

## Specifications

|                         | 250 SINGLE DROP                                                          | 250 DOUBLE DROP                                                          |
|-------------------------|--------------------------------------------------------------------------|--------------------------------------------------------------------------|
| Material Capacity       | 250 lbs. / 113 kg                                                        | 250 lbs. / 113 kg                                                        |
| Application Die Width   | Min. 4" / Max. 12" Standard<br>Custom width and dual line dies available | Min. 4" / Max. 12" Standard<br>Custom width and dual line dies available |
| Heating Type            | Propane (20 lb. bottle required)                                         | Propane (20 lb. bottle required)                                         |
| Die Heater              | Infrared                                                                 | Infrared                                                                 |
| Empty Weight            | 255 lbs. / 116 kg                                                        | 315 lbs. / 143 kg                                                        |
| Main Burner             | Twin Ransome / 20,000 BTU                                                | Twin Ransome / 20,000 BTU                                                |
| Gas Control             | Honeywell                                                                | Honeywell                                                                |
| Bead Dispenser          | Wheel driven beader with application rate proportioned to ground speed   | Wheel driven beader with application rate proportioned to ground speed   |
| Bead Dispenser Width    | Variable (4", 6", 8", 12" and off position)                              | Variable (4", 6", 8", 12" and off position)                              |
| Manual Front Pointer    | Adjusts for all die sizes                                                | Adjusts for all die sizes                                                |
| Wheels                  | Dual solid front and single solid rear wheels provide smooth operation   | Dual solid front and single solid rear wheels provide smooth operation   |
| Material Agitation      | Manual / horizontal shaft / reverse pitch / flow paddles                 | Manual / horizontal shaft / reverse pitch / flow paddles                 |
| Shipping Weight         | 450 lbs. / 204 kg crated                                                 | 510 lbs. / 231 kg crated                                                 |
| Rear Swivel Wheel       | Dual solid front and single solid rear wheels provide smooth operation   | Dual solid front and single solid rear wheels provide smooth operation   |
| Construction            | Aluminum with bolt-together assembly                                     | Aluminum with bolt-together assembly                                     |
| Bead Capacity Reservoir | 50 lbs. / 23 kg                                                          | 100 lbs. / 45 kg                                                         |
| Dimensions:             | 53"L x 45"W x 38"H                                                       | 58″L x 45″W x 38″H                                                       |