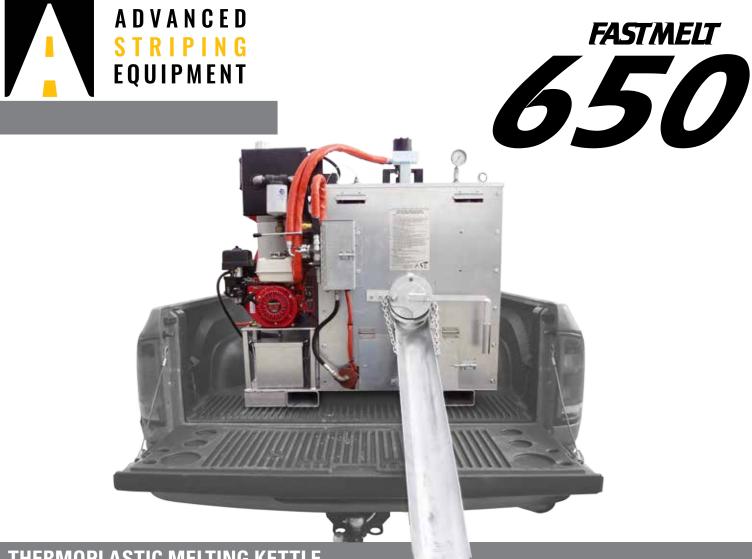

# THERMOPLASTIC MELTING KETTLE

The FastMelt 650 is a completely selfcontained thermoplastic melting system that holds 650 lbs. of material. It's one of the most versatile supply systems with the ability to be placed in the back of a standard pickup, flat-bed truck, or a work trailer for easy transport. For a highly efficient striping system use with any ThermoMark applicator.

#### **Exclusive Features**

- Fills an applicator in minutes
- Melts and holds up to 650 lbs. at 400°
- Fits in the back of a pickup
- Compact (48"w x 42"d x 51"h)
- Lightweight (950 lbs. empty)

2811 Fiechtner Drive 701-277-9017 Phone Fargo, ND 58103 701-277-7073 Fax epicsolutions.us