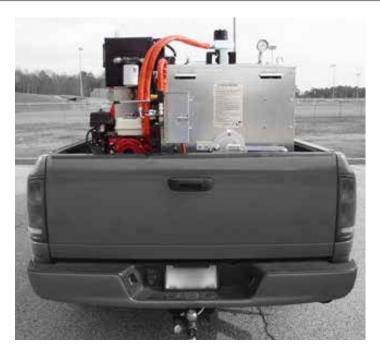

#### **Exclusive Features**

- Fills an applicator in minutes
- Melts and holds up to 650 lbs. at 400°
- Fits in the back of a pickup
- Compact (48"w x 42"d x 51"h)
- Lightweight (950 lbs. empty)

2811 Fiechtner Drive 701-277-9017 Phone Fargo, ND 58103 701-277-7073 Fax epicsolutions.us

- Fills an applicator in minutes
- Melts and holds up to 650 lbs. at 400°
- Fits in the back of a pickup
- Compact: 48" x 42" x 51" (W x D x H)
- Lightweight (950 lbs. empty)

2811 Fiechtner Drive Fargo, ND 58103