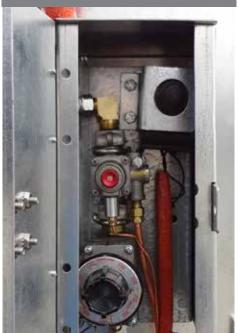

# Easy To Maintain

#### Safety First Features

Titan ASE has thought of everything. The FastMelt 650's fully modular design allows for complete replacement of all its parts – thus maximizing the longevity of your equipment and ensuring many years of dependable service and quality striping.